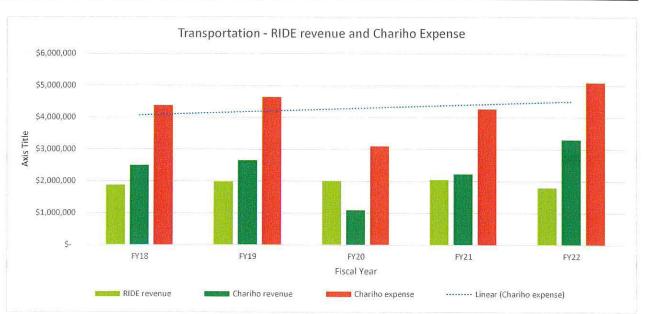

The transportation portion of the budget, roughly \$5 million, represents 7.6% of the local budget.

RIDE, through legislative approval, provides two offsetting revenue sources for transportation (attached for FY22). One portion is to incentivize regional school participation and supports in district bussing, the other is non-public support. The non-public transportation support is RIDE controlled at this time, and is removed if the district does not use the State-wide bus system to provide services. The RIDE revenue portion on the attached table refers to the two categorical transportation aid items. The Chariho revenue is the remainder of the transportation budget that must be covered to make the Chariho transportation expense a balanced budget category.

Due to Covid pandemic impact the FY18, FY19 and FY22 transportation operations are expected to be near normal operating capacities. FY20 and FY21 were significantly impacted by reduced or eliminated routes. Areas of greatest savings to budget in FY21 were Non-Public (\$267K) and In District Special Education (\$277K). I anticipate the trend of expense with normal operations will roughly follow the blue dotted line of the graph in FY22 and FY23, with a significant uptick in expense if the RIDE Statewide transportation system recovers and passes on the increased bus contract expenses they are now encountering.

## Chariho Transportation Summary - actual FY18-20, budget FY21-22

Enrollment

3284

3273

3313

3258

3325\* Oct 1, except FY22

|                 | FY18            | FY19            | J. T. | FY20      | FY21            | FY22            | FY22 vs FY21 | \$ Difference |
|-----------------|-----------------|-----------------|-------------------------------------------|-----------|-----------------|-----------------|--------------|---------------|
| Revenue         |                 |                 |                                           |           |                 |                 |              |               |
| RIDE revenue    | \$<br>1,872,716 | \$<br>1,978,323 | \$                                        | 1,998,643 | \$<br>2,040,025 | \$<br>1,788,881 | -12.3%       | \$ (251,144   |
| Chariho revenue | \$<br>2,490,316 | \$<br>2,645,614 | \$                                        | 1,084,522 | \$<br>2,215,663 | \$<br>3,295,403 | 48.7%        | \$ 1,079,739  |
|                 |                 |                 |                                           |           |                 |                 |              |               |
| Expense         |                 |                 |                                           |           |                 |                 |              |               |
| Chariho expense | \$<br>4,363,032 | \$<br>4,623,937 | \$                                        | 3,083,166 | \$<br>4,255,688 | \$<br>5,084,284 | 19.5%        | \$ 828,595    |